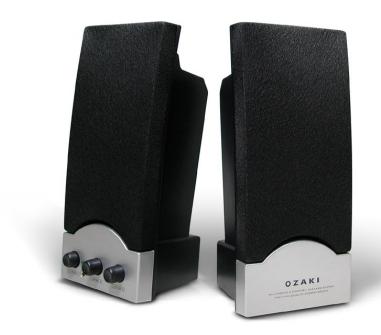

## **SATELLITE SPEAKERS**

Driver(per satellite):3" full-range Dimensions:W92xH215xD88mm